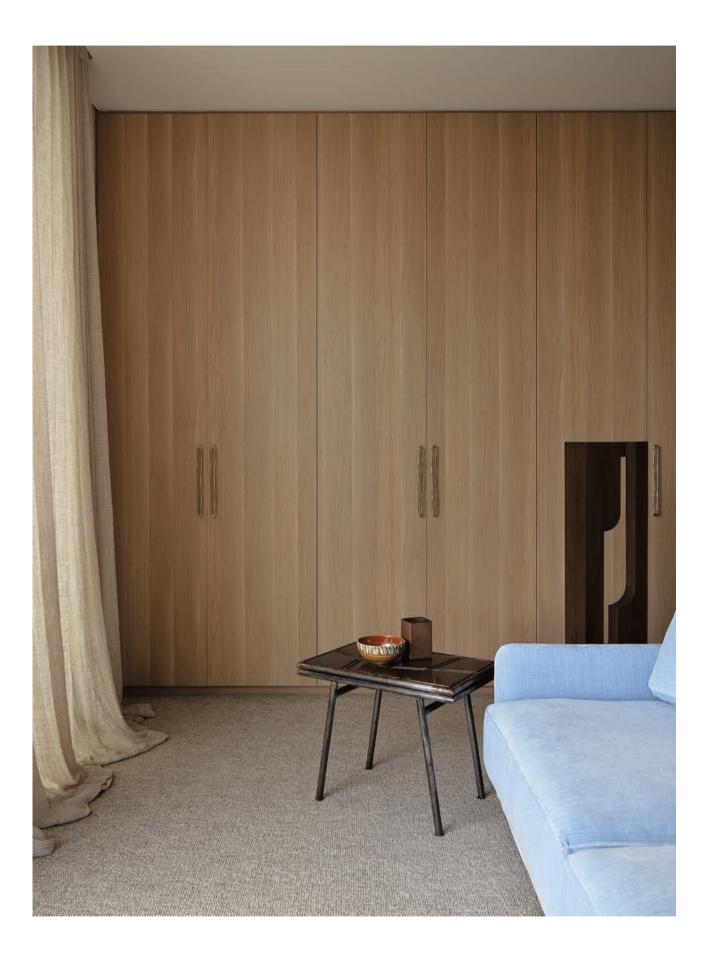

'The Carlisle', Tamarama by Penman Brown is a luxury residence layered into the hills hovering over Tamarama Beach in Sydney Australia. Exuding a dream like quality it is connected to the simpler romance of the past while assuredly racing forward into the future.

Furnishings are paired back yet sculptural, dressed in a luxe smoky palette of dense and velvety textures, all is punctuated with architectural layers of natural stones and a precisely edited palette of organic materials that connects to the deeply natural surrounds. Refined detailing and unique custom pieces are framed by design icons to create a unique story that is chic, sophisticated yet low key and irresistibly serene.