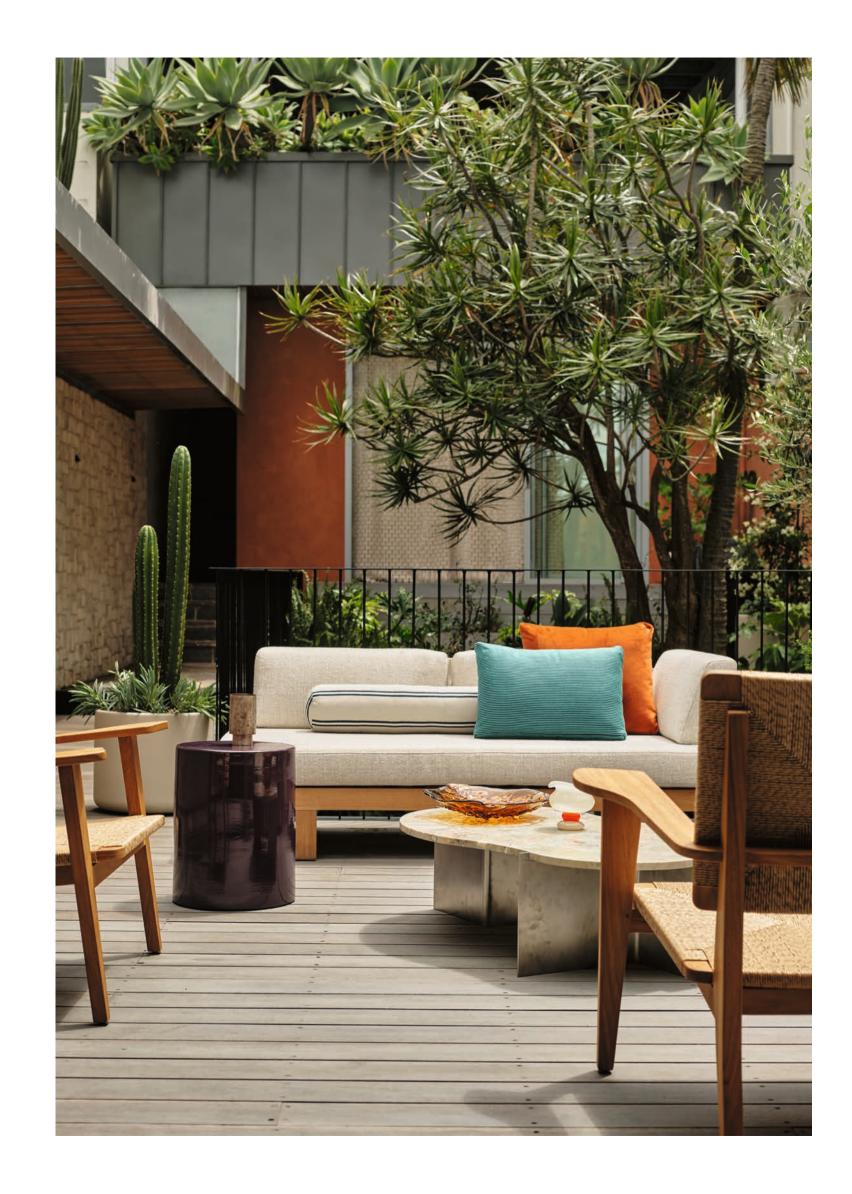

'The Carlisle', Tamarama by Penman Brown is a luxury residence layered into the hills hovering over Tamarama Beach in Sydney Australia. Exuding a dream like quality it is connected to the simpler romance of the past while assuredly racing forward into the future.

Furnishings are paired back yet sculptural, dressed in a luxe smoky palette of dense and velvety textures, all is punctuated with architectural layers of natural stones and a precisely edited palette of organic materials that connects to the deeply natural surrounds. Refined detailing and unique custom pieces are framed by design icons to create a unique story that is chic, sophisticated yet low key and irresistibly serene.