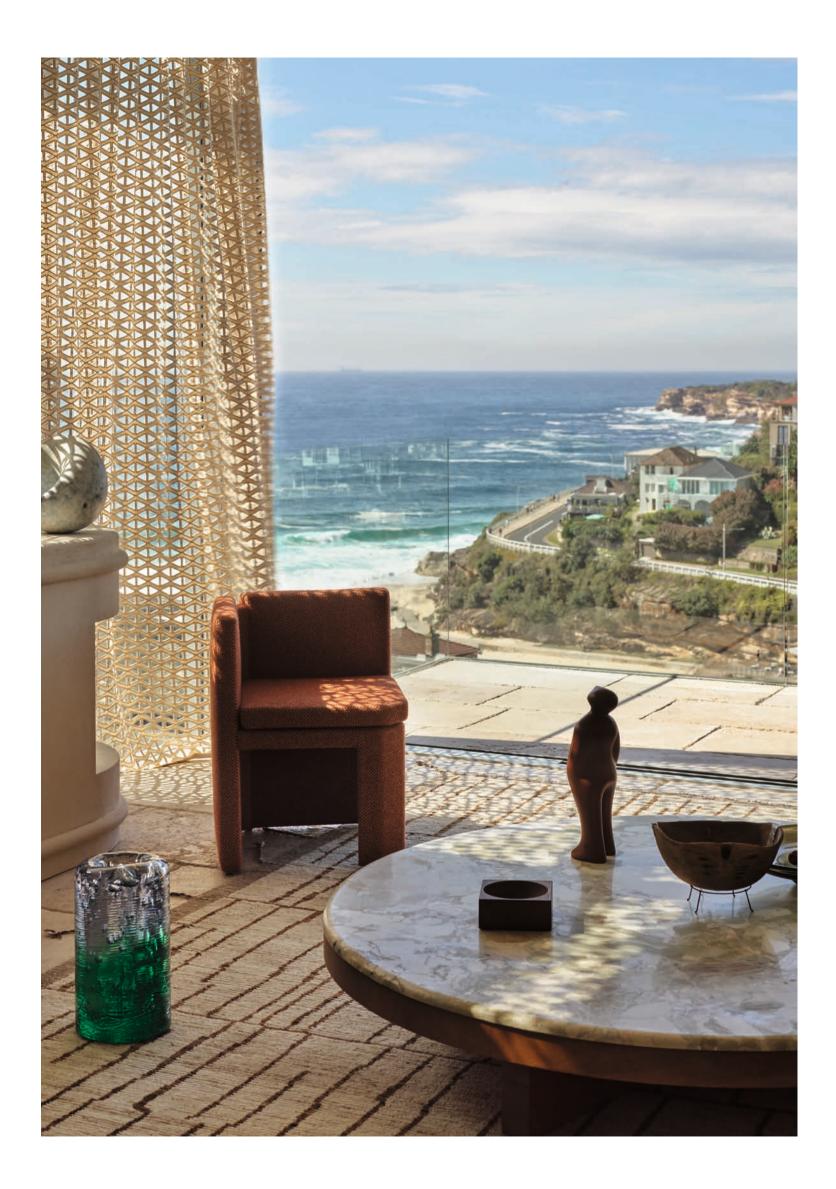

## Tamarama Beach, Sydney (Australia)

'The Carlisle', Tamarama by Penman Brown is a luxury residence layered into the hills hovering over Tamarama Beach in Sydney Australia. Exuding a dream like quality it is connected to the simpler romance of the past while assuredly racing forward into the future.

Furnishings are paired back yet sculptural, dressed in a luxe smoky palette of dense and velvety textures, all is punctuated with architectural layers of natural stones and a precisely edited palette of organic materials that connects to the deeply natural surrounds. Refined detailing and unique custom pieces are framed by design icons to create a unique story that is chic, sophisticated yet low key and irresistibly serene.