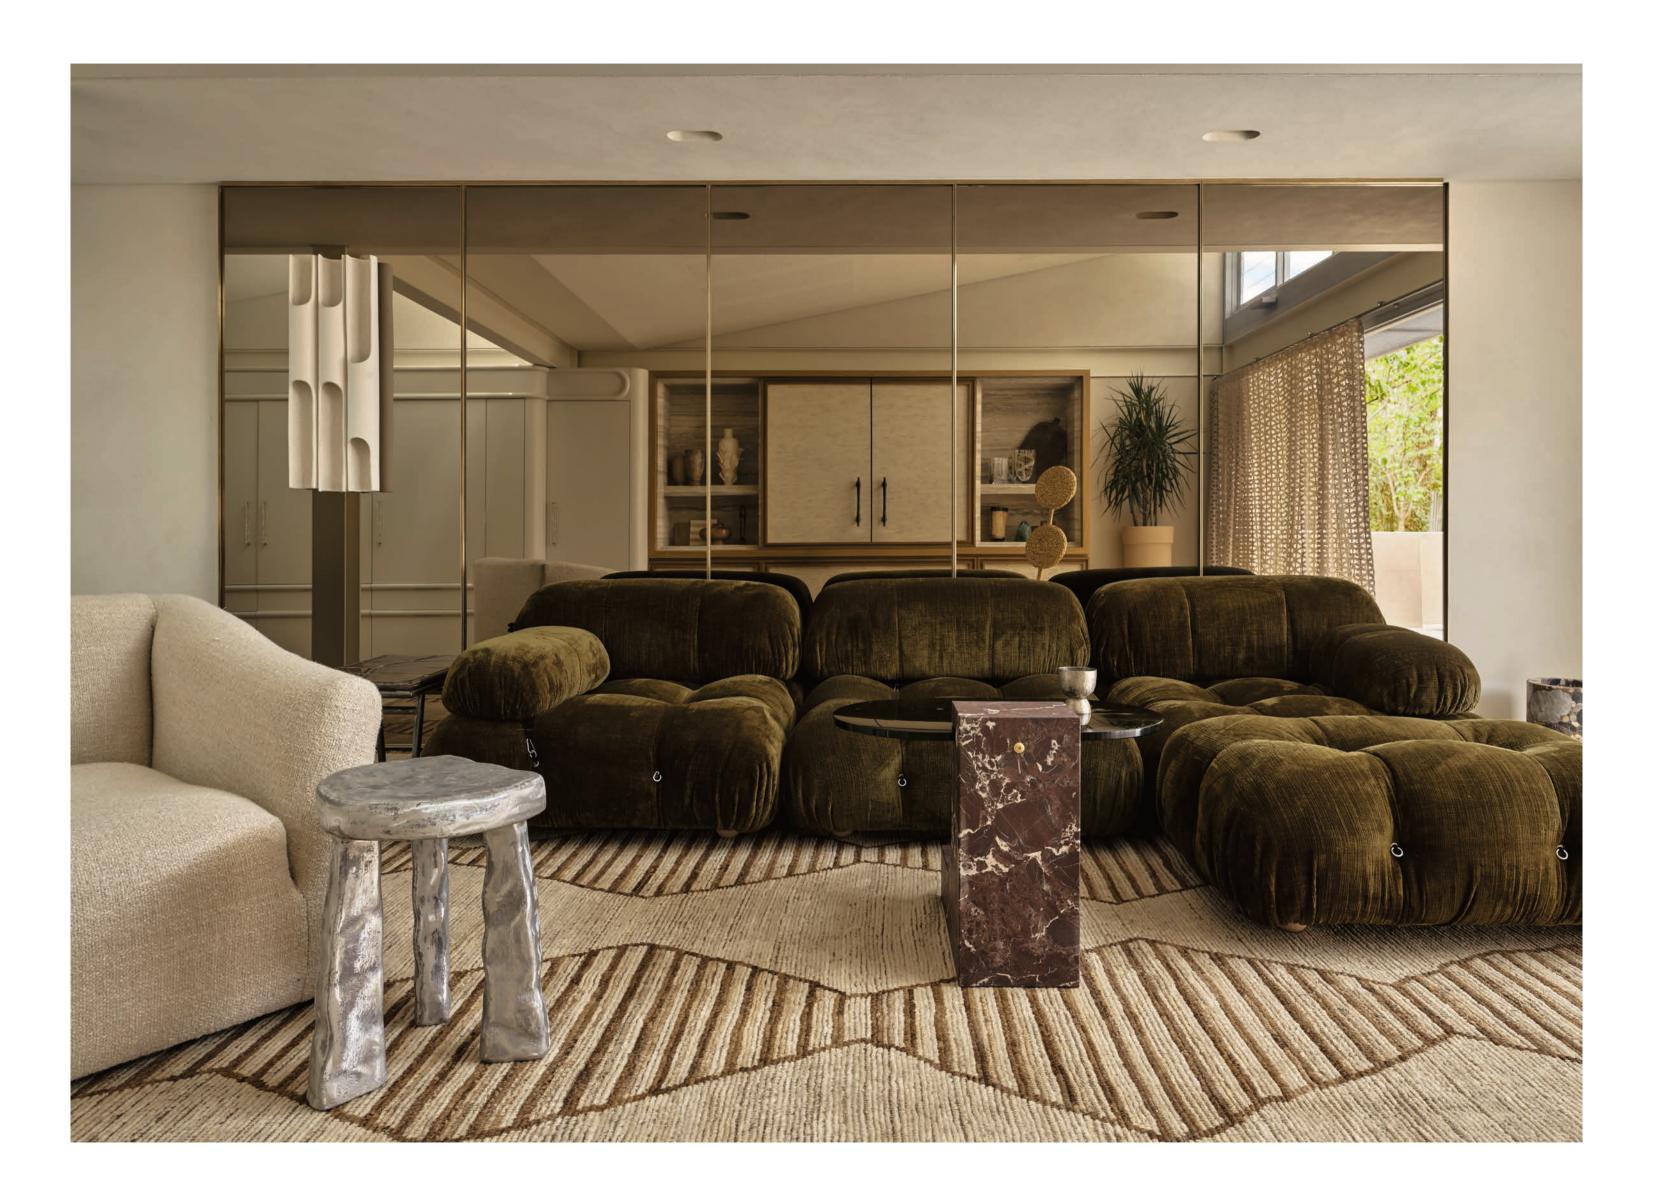

'The Carlisle', Tamarama by Penman Brown is a luxury residence layered into the hills hovering over Tamarama Beach in Sydney Australia. Exuding a dream like quality it is connected to the simpler romance of the past while assuredly racing forward into the future.

Furnishings are paired back yet sculptural, dressed in a luxe smoky palette of dense and velvety textures, all is punctuated with architectural layers of natural stones and a precisely edited palette of organic materials that connects to the deeply natural surrounds. Refined detailing and unique custom pieces are framed by design icons to create a unique story that is chic, sophisticated yet low key and irresistibly serene.