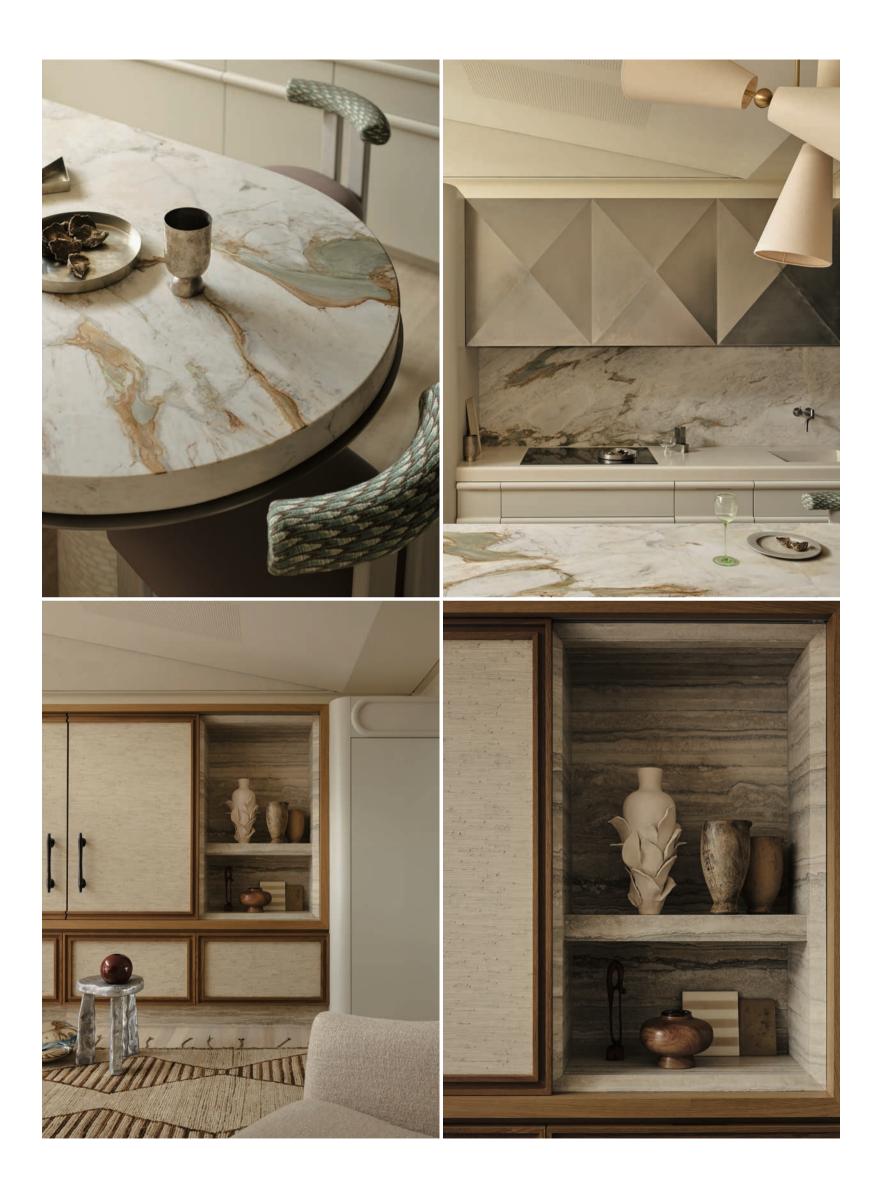

The meticulous architectural detailing of Megan's interiors, enriched by layers of the eclectic and distinctive, combined with the teams specialization in custom furnishings and cabinetry, elevates residences from the ordinary to the exceptional.

Furnishings are paired back yet sculptural, dressed in a luxe smoky palette of dense and velvety textures, all is punctuated with architectural layers of natural stones and a precisely edited palette of organic materials that connects to the deeply natural surrounds. Refined detailing and unique custom pieces are framed by design icons to create a unique story that is chic, sophisticated yet low key and irresistibly serene.