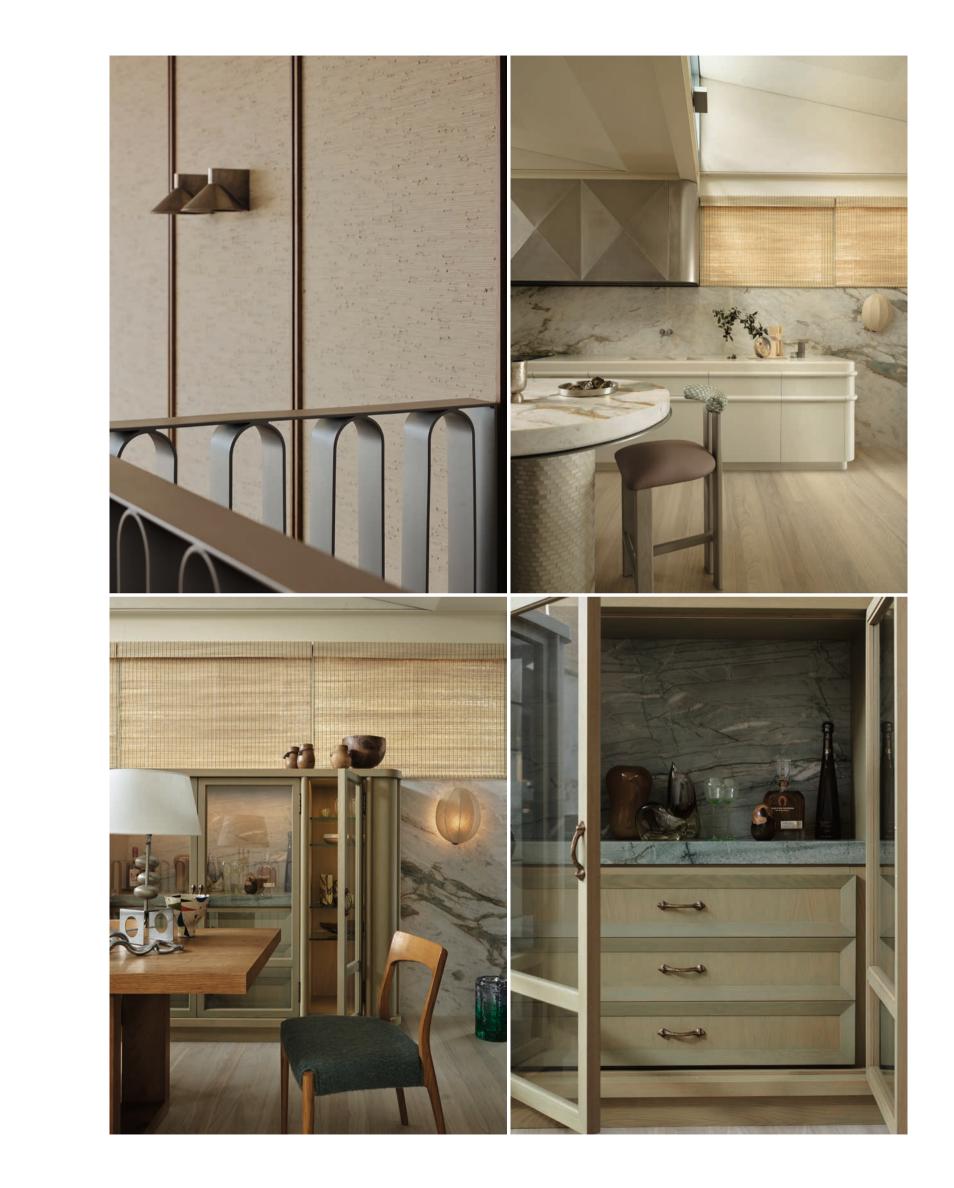

The meticulous architectural detailing of Megan's interiors, enriched by layers of the eclectic and distinctive, combined with the teams specialization in custom furnishings and cabinetry, elevates residences from the ordinary to the exceptional.

Furnishings are paired back yet sculptural, dressed in a luxe smoky palette of dense and velvety textures, all is punctuated with architectural layers of natural stones and a precisely edited palette of organic materials that connects to the deeply natural surrounds. Refined detailing and unique custom pieces are framed by design icons to create a unique story that is chic, sophisticated yet low key and irresistibly serene.