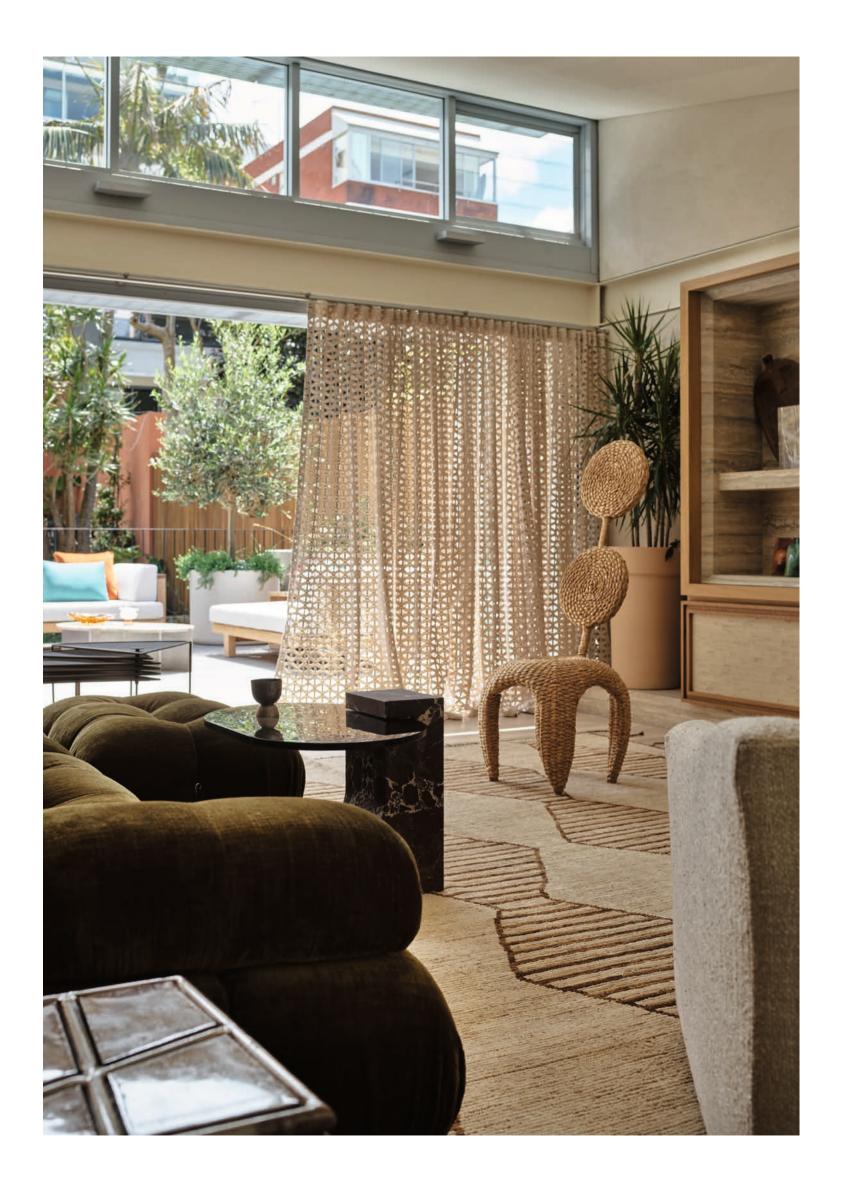

'The Carlisle', Tamarama by Penman Brown is a luxury residence layered into the hills hovering over Tamarama Beach in Sydney Australia. Exuding a dream like quality it is connected to the simpler romance of the past while assuredly racing forward into the future.

Furnishings are paired back yet sculptural, dressed in a luxe smoky palette of dense and velvety textures, all is punctuated with architectural layers of natural stones and a precisely edited palette of organic materials that connects to the deeply natural surrounds. Refined detailing and unique custom pieces are framed by design icons to create a unique story that is chic, sophisticated yet low key and irresistibly serene.