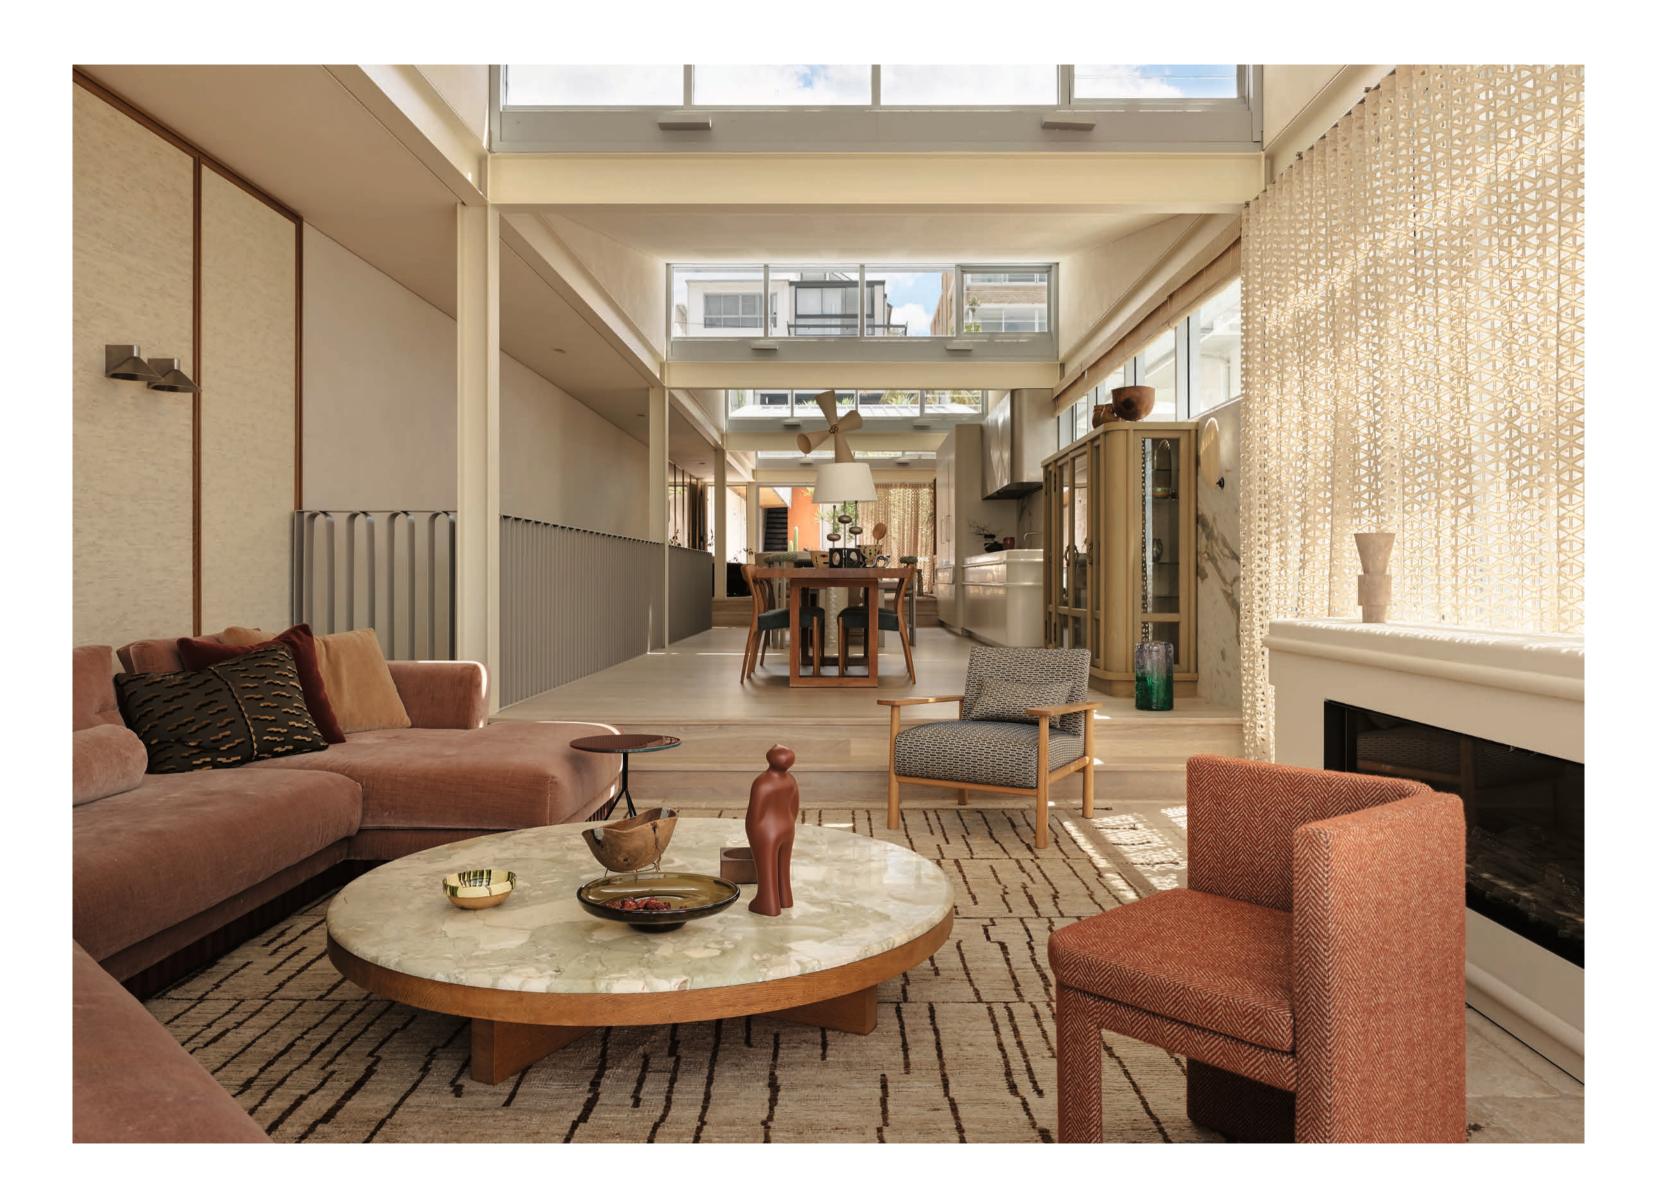

'The Carlisle', Tamarama by Penman Brown is a luxury residence layered into the hills hovering over Tamarama Beach in Sydney Australia. Exuding a dream like quality it is connected to the simpler romance of the past while assuredly racing forward into the future.

Furnishings are paired back yet sculptural, dressed in a luxe smoky palette of dense and velvety textures, all is punctuated with architectural layers of natural stones and a precisely edited palette of organic materials that connects to the deeply natural surrounds. Refined detailing and unique custom pieces are framed by design icons to create a unique story that is chic, sophisticated yet low key and irresistibly serene.